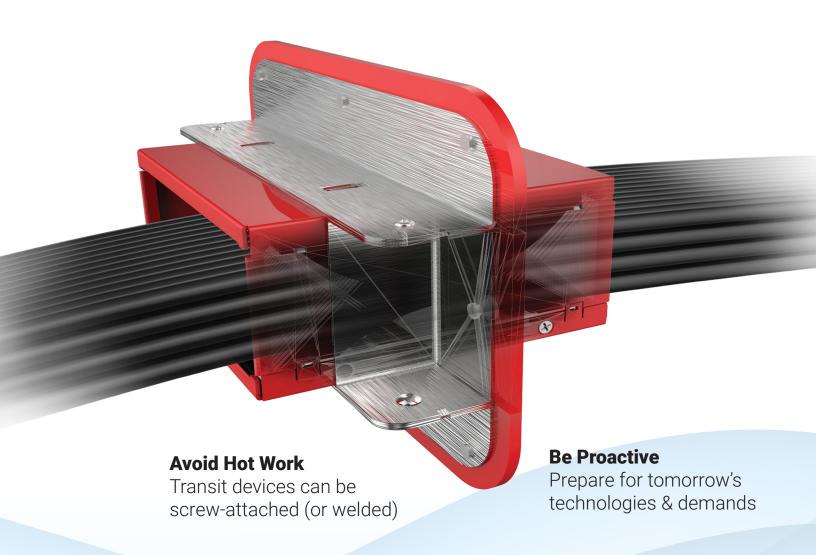

# EZ-Path® is the solution for your cable management, cable protection and fire protection.

- EZ-Path® Cable Transits designed for easy cable changes
- The intumescent pads are covered with a smooth film that prevents friction with the cables
- Installation of cables does not require any hot work, mechanical fixing, or replacement of blocks, foam or sealant addition or removal of cables will not generate dust, smoke or noise, helping to maintain a safe and clean environment
- Once installed, EZ-Path® remains compliant at all times, anyone can make cable changes without the need for a surveyor to come on board to reinspect cable transits
- · Cables can be segregated by type or application
- You not only need to accommodate more cables to keep up with rapid advancements in technology, but also more frequent cable changes EZ-Path® is THE solution!
- EZ-Path® Cable Transits remove all hidden costs and is always compliant

### Don't compromise your fleet, upgrade it with EZ-Path® Cable Transits