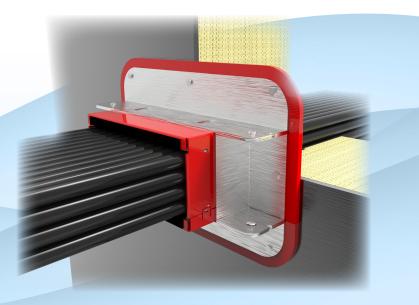

#### **Cable Safe**

Round edges that won't damage your cables

#### **Maintenance Free**

No inspection required for addition or removal of cables

# EZ-Path® is the solution for your cable management, cable protection and fire protection.

- EZ-Path® Cable Transits designed for easy cable changes
- The intumescent pads are covered with a smooth film that prevents friction with the cables
- Installation of cables does not require any hot work, mechanical fixing, or replacement of blocks, foam or sealant addition or removal of cables will not generate dust, smoke or noise, helping to maintain a safe and clean environment
- Once installed, EZ-Path® remains compliant at all times, anyone can make cable changes without the need for a surveyor to come on board to reinspect cable transits
- · Cables can be segregated by type or application
- You not only need to accommodate more cables to keep up with rapid advancements in technology, but also more frequent cable changes EZ-Path® is THE solution!
- EZ-Path® Cable Transits remove all hidden costs and is always compliant